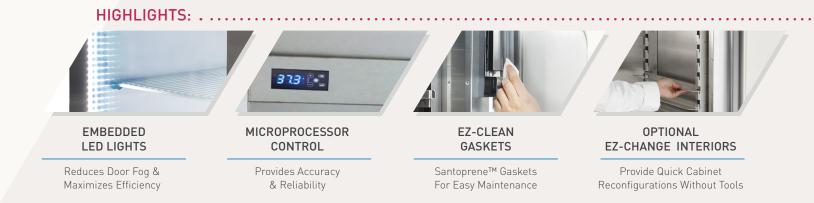

## ILLUMINATION Like no other

Your products are displayed like never before. With the LED lights built right into the door, products inside the refrigerator and freezer are beautifully featured, without adding any heat to the interior.

### 3 year parts & labor WARRANTY 5 years on compressor\*

Innulsen

**RAPID** RECOVERY

The combination of superior air-flow design, thermal expansion valve technology and a balanced refrigeration system ensures rapid temperature recovery in real world operation.

### STANDARD FEATURES:

- High Performance, Energy Efficient Refrigeration System
- Reliable Microprocessor Control With LED Temperature Display
- Evaporator Coil Outside Food Zone Provides More Usable Space
- Load-Sure Guard Prevents Problems From Improper Loading
- Stainless Steel Front, Anodized Aluminum Sides & Interior
- Full Height Hinged Glass Doors With Locks
- Patented Embedded LED Display Door

• Long Life EZ Clean Door Gaskets

. . . . . . . . . . . .

- Three (3) Epoxy Coated Shelves Per Section (factory installed)
- Easy to Maintain Front Facing Condenser Coil
- 6" High Locking Casters
- Guaranteed for Life Door Hinges
- 3-Year Parts & Labor Warranty
- 5-Year Compressor Warranty
- Optional slanted bottle shelf accessory kit