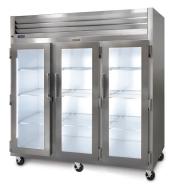

#### AVAILABLE MODELS: .....

**G-SERIES 1, 2 & 3 SECTION DISPLAY REFRIGERATORS** 

**G-SERIES 1, 2 & 3 SECTION DISPLAY FREEZERS** 

### STANDARD FEATURES:

- High Performance, Energy Efficient Refrigeration System
- Reliable Microprocessor Control With LED Temperature Display
- Evaporator Coil Outside Food Zone Provides More Usable Space
- Load-Sure Guard Prevents Problems From Improper Loading
- Stainless Steel Front, Anodized Aluminum Sides & Interior
- Full Height Hinged Glass Doors With Locks
- Patented Embedded LED Display Door

• Long Life EZ Clean Door Gaskets

. . . . . . . . . . . .

- Three (3) Epoxy Coated Shelves Per Section (factory installed)
- Easy to Maintain Front Facing Condenser Coil
- 6" High Locking Casters
- Guaranteed for Life Door Hinges
- 3-Year Parts & Labor Warranty
- 5-Year Compressor Warranty
- Optional slanted bottle shelf accessory kit