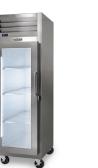

#### AVAILABLE MODELS: .....

**G-SERIES 1, 2 & 3 SECTION DISPLAY REFRIGERATORS** 

**G-SERIES 1, 2 & 3 SECTION DISPLAY FREEZERS** 

### STANDARD FEATURES:

- High Performance, Energy Efficient Refrigeration System
- Reliable Microprocessor Control With LED Temperature Display
- Evaporator Coil Outside Food Zone Provides More Usable Space
- Load-Sure Guard Prevents Problems From Improper Loading
- Stainless Steel Front, Anodized Aluminum Sides & Interior
- Full Height Hinged Glass Doors With Locks
- Patented Embedded LED Display Door

• Long Life EZ Clean Door Gaskets

. . . . . . . . . . . .

- Three (3) Epoxy Coated Shelves Per Section (factory installed)
- Easy to Maintain Front Facing Condenser Coil
- 6" High Locking Casters
- Guaranteed for Life Door Hinges
- 3-Year Parts & Labor Warranty
- 5-Year Compressor Warranty
- Optional slanted bottle shelf accessory kit