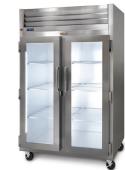

#### AVAILABLE MODELS: .....

**G-SERIES 1, 2 & 3 SECTION DISPLAY REFRIGERATORS** 

**G-SERIES 1, 2 & 3 SECTION DISPLAY FREEZERS** 

### STANDARD FEATURES:

- High Performance, Energy Efficient Refrigeration System
- Reliable Microprocessor Control With LED Temperature Display
- Evaporator Coil Outside Food Zone Provides More Usable Space
- Load-Sure Guard Prevents Problems From Improper Loading
- Stainless Steel Front, Anodized Aluminum Sides & Interior
- Full Height Hinged Glass Doors With Locks
- Patented Embedded LED Display Door

• Long Life EZ Clean Door Gaskets

. . . . . . . . . . . .

- Three (3) Epoxy Coated Shelves Per Section (factory installed)
- Easy to Maintain Front Facing Condenser Coil
- 6" High Locking Casters
- Guaranteed for Life Door Hinges
- 3-Year Parts & Labor Warranty
- 5-Year Compressor Warranty
- Optional slanted bottle shelf accessory kit